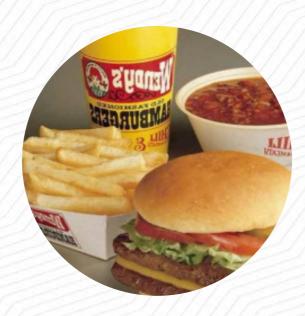

## Wendy's Menu

https://menuweb.menu 1900 Prospect Ave, 59601, Helena, US, United States +14064430040 - https://locations.wendys.com/united-states/mt/helena/1900-prospectave

A **comprehensive** menu of Wendy's from Helena covering all **16** dishes and drinks can be found here on the menu. Wendy's has sparked a range of opinions among its customers, highlighting both the strengths and weaknesses of this fast-food chain. While some patrons praise the delicious food and commend the hardworking staff for their friendly service, others express frustration over consistently wrong orders and forgotten items. The inconsistency in food quality and accuracy has led some to reconsider their visits. On the positive side, many appreciate the low prices and enjoyable breakfast options. Overall, Wendy's remains a convenient choice for fast food lovers, though expectations should be tempered given its variable performance.

# Sandwiches & Hot Paninis

**HAMBURGER** 

#### Starters & Salads

**FRENCH FRIES** 