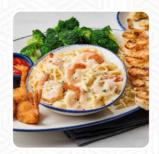

**SALMON** 

**SHRIMP** 

**CHEESE** 

**BUTTER** 

**BROCCOLI** 

**GARLIC** 

These Types Of Dishes Are Being Served

**PASTA** 

**LOBSTER** 

**FISH** 

**TUNA STEAK** 

**SALAD** 

**SOUP** 