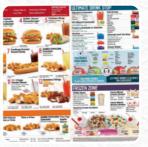

# Sonic Drive-in Menu

<u>https://menuweb.menu</u> 940 W Main St, Rockwell, USA, United States (+1)7042790555 - https://locations.sonicdrivein.com/nc/rockwell/940-west-mainstreet.html

A complete <u>menu</u> of Sonic Drive-in from Rockwell covering all **16** meals and drinks can be found here on the card.