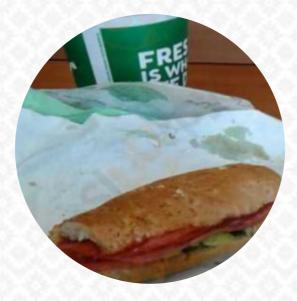

# **Subway Menu**

https://menuweb.menu
820 North California St Suites A B, Socorro, USA, United States
+15758383810 - https://subway.com









# **Subway Menu**



#### **Sandwiches**

**TUNA SANDWICH** 

#### **Meat Dishes**

**MEATBALLS** 

#### Starters & Salads

**POTATO CHIPS** 

## **Toppings**

**TOPPINGS** 

### **Restaurant Category**

**VEGETARIAN** 

**ITALIAN** 

## Ingredients Used

**TUNA** 

**VEGETABLES** 

**BACON** 

**HAM** 

# These Types Of Dishes Are Being Served

**SANDWICH** 

**PANINI** 

**FISH** 

**TOSTADAS** 

**BREAD** 

**TURKEY** 

# **Subway**

820 North California St Suites A B, Socorro, USA, United States **Opening Hours:** 

Monday 08:00-21:00 Tuesday 08:00-21:00 Wednesday 08:00-21:00 Thursday 08:00-21:00 Friday 08:00-21:00 Saturday 08:00-15:00

Ma