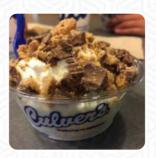

## **Culver's Menu**

https://menuweb.menu 1414 W Main St, Whitewater, USA, United States +12624729999 - http://www.culvers.com









## Culver's Menu



## Sandwiches & Hot Paninis

**HAMBURGER** 

#### **Fish Dishes**

**FISH SANDWICH** 

#### **Side Dishes**

**CHEESE CURDS** 

#### Starters & Salads

**FRENCH FRIES** 

### Chicken

**FRIED CHICKEN** 

#### **Beef Dishes**

**FILET MIGNON** 

#### Dessert

**DONUTS** 

#### **Sandwiches**

FRIED CHICKEN SANDWICH

**CHICKEN SANDWICH** 

## Ingredients Used

**BUTTER** 

**CHEDDAR** 

**CHEESE** 

# These Types Of Dishes Are Being Served



SANDWICH BURGER PANINI

FISH

**CHICKEN** 

## Culver's

1414 W Main St, Whitewater, USA, United States

#### **Opening Hours:**

Monday 10:00-22:00 Tuesday 10:00-22:00 Wednesday 10:00-22:00 Thursday 10:00-22:00 Friday 10:00-22:00 Saturday 10:00-22:00 Sunday 10:00-22:00

Made with <u>menuweb.menu</u>