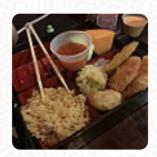

# Fuji Japanese Steakhouse Sushi Menu

https://menuweb.menu 1731 Eglin St, 57701, Rapid City, US, United States +16057218886 - https://fujisteakhouse-sd.com/









## Fuji Japanese Steakhouse Sushi Menu

#### Sushi Rolls

**SUSHI** 

#### **Drinks**

**DRINKS** 

### **Special Noodles**

**UDON** 

## **Restaurant Category**

**STEAKHOUSE** 

#### **Asian**

**GYOZA** 

**SPRING ROLL** 

## Ingredients Used

**CHOCOLATE** 

**SHRIMP** 

**EEL** 

**TUNA** 

# These Types Of Dishes Are Being Served

**SALAD** 

**LOBSTER** 

**NOODLES** 

**CHICKEN** 

**APPETIZER** 

**SOUP** 

**TUNA STEAK** 

# Fuji Japanese Steakhouse Sushi

1731 Eglin St, 57701, Rapid City, US, United States

#### **Opening Hours:**

Monday 11:00-14:30 16:30-21:30 Tuesday 11:00-14:30 16:30-21:30 Wednesday 11:00-14:30 16:30-21:30

Thursday 11:00-14:30 16:30-21:30 Friday 11:00-14:30 16:30-22:00 Saturday 11:00-22:00 Sunday 11:00-21:00

Made with menuweb.menu