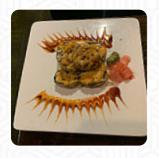

# These Types Of Dishes Are Being Served

**SALAD** 

**LOBSTER** 

**NOODLES** 

**CHICKEN** 

**APPETIZER** 

**SOUP** 

**TUNA STEAK** 