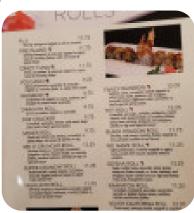

house-sd.com/









## Fuji Japanese Steakhouse Sushi Menu

#### Sushi Rolls

**SUSHI** 

#### **Drinks**

**DRINKS** 

### **Special Noodles**

**UDON** 

## **Restaurant Category**

**STEAKHOUSE** 

#### **Asian**

**GYOZA** 

**SPRING ROLL** 

## Ingredients Used

**CHOCOLATE** 

**SHRIMP** 

**EEL** 

**TUNA** 

# These Types Of Dishes Are Being Served

**SALAD** 

**LOBSTER** 

**NOODLES** 

**CHICKEN** 

**APPETIZER** 

**SOUP** 

**TUNA STEAK** 

# Fuji Japanese Steakhouse Sushi

1731 Eglin St, 57701, Rapid City, US, United States

#### **Opening Hours:**

Monday 11:00-14:30 16:30-21:30 Tuesday 11:00-14:30 16:30-21:30 Wednesday 11:00-14:30 16:30-21:30

Thursday 11:00-14:30 16:30-21:30 Friday 11:00-14:30 16:30-22:00 Saturday 11:00-22:00 Sunday 11:00-21:00

Made with menuweb.menu