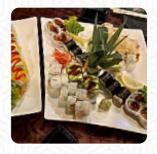

# Fuji Japanese Steakhouse Sushi Menu

https://menuweb.menu 1731 Eglin St, 57701, Rapid City, US, United States +16057218886 - https://fujisteakhouse-sd.com/









## Fuji Japanese Steakhouse Sushi Menu

#### Sushi Rolls

**SUSHI** 

#### **Drinks**

**DRINKS** 

### **Special Noodles**

**UDON** 

## **Restaurant Category**

**STEAKHOUSE** 

#### **Asian**

**GYOZA** 

**SPRING ROLL** 

## Ingredients Used

**CHOCOLATE** 

**SHRIMP** 

**EEL** 

**TUNA** 

# These Types Of Dishes Are Being Served

**SALAD** 

**LOBSTER** 

**NOODLES** 

**CHICKEN** 

**APPETIZER** 

**SOUP** 

**TUNA STEAK** 

# Fuji Japanese Steakhouse Sushi

1731 Eglin St, 57701, Rapid City, US, United States

#### **Opening Hours:**

Monday 11:00-14:30 16:30-21:30 Tuesday 11:00-14:30 16:30-21:30 Wednesday 11:00-14:30 16:30-21:30

Thursday 11:00-14:30 16:30-21:30 Friday 11:00-14:30 16:30-22:00 Saturday 11:00-22:00 Sunday 11:00-21:00

Made with menuweb.menu