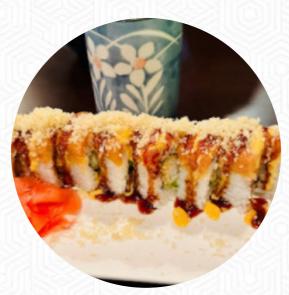

# Fuji Japanese Steakhouse Sushi Menu

https://menuweb.menu 1731 Eglin St, 57701, Rapid City, US, United States +16057218886 - https://fujisteakhouse-sd.com/









## Fuji Japanese Steakhouse Sushi Menu

#### Sushi Rolls

**SUSHI** 

#### **Drinks**

**DRINKS** 

### **Special Noodles**

**UDON** 

## **Restaurant Category**

**STEAKHOUSE** 

#### **Asian**

**GYOZA** 

**SPRING ROLL** 

## Ingredients Used

**CHOCOLATE** 

**SHRIMP** 

**EEL** 

**TUNA** 

# These Types Of Dishes Are Being Served

**SALAD** 

**LOBSTER** 

**NOODLES** 

**CHICKEN** 

**APPETIZER** 

**SOUP** 

**TUNA STEAK** 

# Fuji Japanese Steakhouse Sushi

1731 Eglin St, 57701, Rapid City, US, United States

#### **Opening Hours:**

Monday 11:00-14:30 16:30-21:30 Tuesday 11:00-14:30 16:30-21:30 Wednesday 11:00-