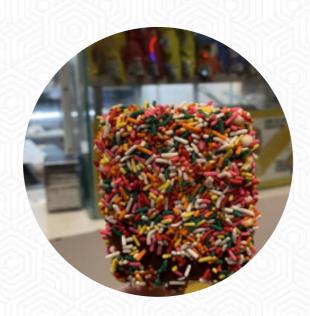

## Jane's Corndogs Menu

https://menuweb.menu 106 McFadden PI, Newport Beach I-92663-4320, United States +19496751770









## Jane's Corndogs Menu



**Main Courses** 

**NACHOS** 

**Side Dishes** 

**FRENCH FRIES** 

Starters & Salads

**FRENCH FRIES** 

**Soft Drinks** 

**LEMONADE** 

Ice Cream\*

SUNDAE

**Hot Drinks** 

**COFFEE** 

**Burgers & Hot Dogs** 

**CORN DOG** 

**Restaurant Category** 

**FRENCH** 

These Types Of Dishes Are Being Served

**BREAD** 

**ICE CREAM** 

Dessert

**DONUT** 

**CHEESECAKE** 

**BROWNIE** 

**CHURROS** 

**Ingredients Used** 



CORN
CHILI
CARAMEL

**CHEESE** 

## Jane's Corndogs

106 McFadden Pl, Newport Beach I-92663-4320, United States

Monday 11:00 -24:00 Tuesday 11:00 -24:00 Wednesday 11:00 -24:00 Thursday 11:00 -24:00 Friday 11:00 -