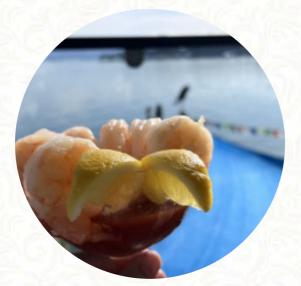

## **Raven Brew Pub Grill Menu**

<u>https://menuweb.menu</u> 15321 Mt Highway 35, Bigfork, MT, 59911, BIGFORK, United States +14068372836 - http://www.sleepeatdrink.com



A comprehensive <u>menu</u> of Raven Brew Pub Grill from BIGFORK covering all **17** menus and drinks can be found here on the card.

# **Raven Brew Pub Grill Menu**



#### Burger

CHEESE BURGER

#### Seafood

CALAMARI

#### Dessert

CHEESECAKE

## Thai Dishes

PAD THAI

#### **Ingredients Used**

CHEESE

### **Non Alcoholic Drinks**

WATER KOMBUCHA

#### Drinks Drinks BEER

Mexican Dishes TACOS FISH TACOS

#### **Restaurant Category**

GREEK DESSERT

#### These Types Of Dishes Are Being Served

APPETIZER BURGER CHICKEN FISH

# **Raven Brew Pub Grill**

15321 Mt Highway 35, Bigfork, MT, 59911, BIGFORK, United State