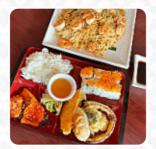

## Sushi Monster Menu

**Entrées** 

4 PIECES SALMON SHOOTER \$9.0

SASHIMI DINNER

**Entrees** 

**SURF CLAM** 

\$20.0

\$5.0