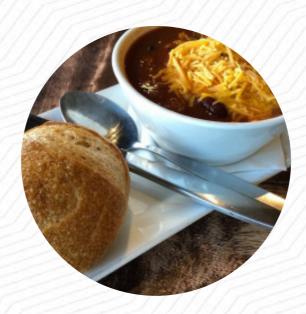

## The City Market Cafe Menu

https://menuweb.menu 2205 E Capitol Dr, Shorewood, Wisconsin, USA, 53211, United States +14149620100 - http://www.thecitymarketcafe.com









# The City Market Cafe Menu



#### **Drinks**

**DRINKS** 

#### **Hot Drinks**

**COFFEE** 

#### **French**

**FRENCH ONION SOUP** 

### **Restaurant Category**

**VEGETARIAN** 

**FRENCH** 

**VEGAN** 

## Ingredients Used

ONION

**FRENCH ONION** 

**CHEESE** 

**PESTO** 

QUINOA

# These Types Of Dishes Are Being Served

**SALAD** 

**PASTA** 

**TOSTADAS** 

**WRAP** 

SOUP

## The City Market Cafe

2205 E Capitol Dr, Shorewood, Wisconsin, USA, 53211, United States **Opening Hours:** 

Saturday 07:00-19:00 Monday 07:00-19:00 Tuesday 07:00-19:00 Wednesday 07:00-19:00 Thursday 07:00-19:00 Friday 07:00-19:00