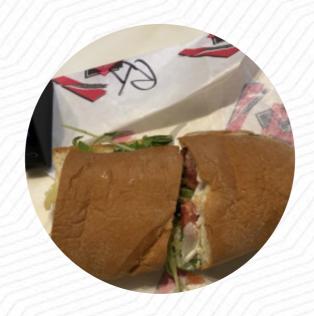

## Grapevine Grille Menu

https://menuweb.menu 610 US-7, 05753, Middlebury, US, United States (+1)8023828646







## Grapevine Grille Menu



#### Salads

**GREEK SALAD** 

#### Pizza

**PIZZA TEXAS** 

#### **Drinks**

**BEER** 

#### **Dessert**

**COOKIES** 

### **Gyros**

**GYROS** 

#### **Sandwiches**

**CLUB SANDWICH** 

#### **GRILLED CHEESE**

#### **Restaurant Category**

**GREEK** 

**ITALIAN** 

## **Ingredients Used**

**CHEESE** 

**CHILI** 

# These Types Of Dishes Are Being Served



TUNA STEAK
SANDWICH
SALAD

BREAD PANINI

# **Grapevine Grille**

610 US-7, 05753, Middlebury, US, United States

#### **Opening Hours:**

Tuesday 11:00 -15:00 Wednesday 11:00 -15:00 Thursday 11:00 -17:00 Friday 11:00 -17:00 Saturday 11:00 -17:00

Made with menuweb.menu