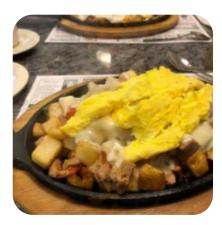

es +17322821722 - https://mariadiner.com



Here you can find the <u>menu</u> of Princess Maria Diner in Wall. At the moment, there are **18** meals and drinks on the food list.

# **Princess Maria Diner Menu**



#### Salads

SALAD

Entrées

CRAB CAKE

Pizza western pizza

### Sandwiches

**GRILLED CHEESE** 

#### Starters & Salads

FRENCH FRIES

#### Main

WESTERN OMELET

## Hot Drinks

COFFEE

Bread

Egg Dishes

Restaurant Category GREEK DESSERT

Ingredients Used SEAFOOD CHEESE SHRIMP

#### These Types Of Dishes Are Being Served



MEAT SOUP BURGER

CHICKEN

# **Princess Maria Diner**

2044 NJ-35, 07719, Wall, US, United States **Opening Hours:** Monday 07:00-22:00 Tuesday 07:00-22:00 Wednesday 07:00-22:00 Thursday 07:00-22:00 Friday 07:00-22:00 Saturday 07:00-22:00 Sunday 07:00-22:00



Made with menuweb.menu