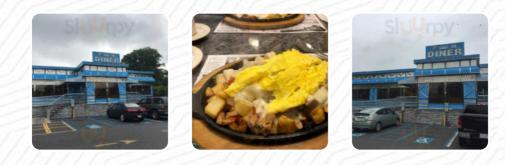

### **Princess Maria Diner Menu**

https://menuweb.menu 2044 NJ-35, 07719, Wall, US, United States +17322821722 - https://mariadiner.com



Here you can find the <u>menu</u> of Princess Maria Diner in Wall. At the moment, there are **18** meals and drinks on the food list.

# **Princess Maria Diner Menu**



#### Salads

SALAD

Entrées

CRAB CAKE

Pizza western pizza

### Sandwiches

**GRILLED CHEESE** 

#### Starters & Salads

FRENCH FRIES

#### Main

WESTERN OMELET

## Hot Drinks

COFFEE

Bread

Egg Dishes

Restaurant Category GREEK DESSERT

Ingredients Used SEAFOOD CHEESE SHRIMP

#### These Types Of Dishes Are Being Served



MEAT SOUP BURGER

CHICKEN

# **Princess Maria Diner**

2044 NJ-35, 07719, Wall, US, United States **Opening Hours:** Monday 07:00-22:00 Tuesday 07:00-22:00 Wednesday 07:00-22:00 Thursday 07:00-22:00 Friday 07:00-22:00 Saturday 07:00-22:00 Sunday 07:00-22:00



Made with menuweb.menu