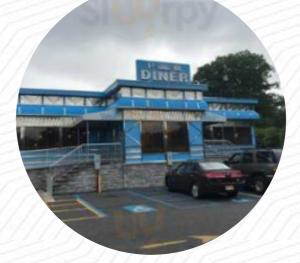

### **Princess Maria Diner Menu**

https://menuweb.menu 2044 NJ-35, 07719, Wall, US, United States +17322821722 - https://mariadiner.com

Here you can find the <u>menu</u> of Princess Maria Diner in Wall. At the moment, there are **18** meals and drinks on the food list.

# **Princess Maria Diner**

2044 NJ-35, 07719, Wall, US, United States **Opening Hours:** Monday 07:00-22:00 Tuesday 07:00-22:00 Wednesday 07:00-22:00 Thursday 07:00-22:00 Friday 07:00-22:00 Saturday 07:00-22:00 Sunday 07:00-22:00