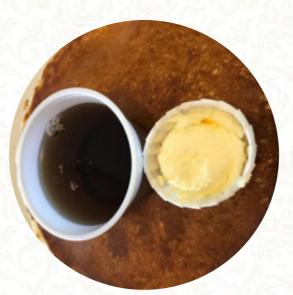

## **Country Cafe Menu**

<u>https://menuweb.menu</u> 1030 Emerald Ter, Sun Prairie I-53590-2037, United States +16088375191 - http://countrycafesunprairie.com/



On this homepage, you can find the **complete <u>menu</u> of Country Cafe** from Sun Prairie. Currently, there are **15** dishes and drinks available.

# **Country Cafe Menu**

Entrées TOMATO CREAM SOUP

Pasta SPAGHETTI AND MEATBALLS

Seafood

CALAMARI

### **Meat Dishes**

MEATBALLS

## Side Dishes

SAUTEED MUSHROOMS

### **Starters & Salads**

FRENCH FRIES

# Hot Drinks

### **Seafood Dishes**

FRIED CALAMARI

### **Ingredients Used**

CHEESE AVOCADO

**MUSHROOMS** 

### These Types Of Dishes Are Being Served

MEAT BURGER PASTA SPAGHETTI

# **Country Cafe**

1030 Emerald Ter, Sun Prairie I-53590-2037, United States Opening