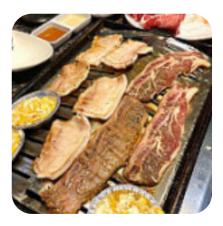

## K-town Korean Bbq Menu

|     | PA94 |
|-----|------|
| 102 | 100  |
|     |      |
| ST. | 1    |
|     | 1    |

| Drinks<br>BEER                     |        | Mixed Rice<br>BIBIMBAP                   | \$11.0           |  |
|------------------------------------|--------|------------------------------------------|------------------|--|
| Pork Belly                         |        | These Types Of Dishe<br>Are Being Served | S                |  |
| Side Orders<br>GRILLED POTSTICKER  | \$14.0 | Korean Autumn Specials                   |                  |  |
| Sauces                             |        | BULGOGI BEEF                             | \$16.0           |  |
| Beef Dishes                        |        | NAENGMYUN<br>JAPCHAE NOODLES             | \$12.0<br>\$10.0 |  |
| Bibimbap                           |        | Pan-Fried Fish                           | \$14.0           |  |
| DOLSOT BIBIMBAP                    | \$12.0 | FRIED PACIFIC SAURY                      | \$14.0           |  |
| Entree And Soup<br>BIBIM NAENGMYUN | \$12.0 | Ingredients Used                         |                  |  |
| Hot Plate                          | \$23.0 | PORK MEAT<br>BEEF                        |                  |  |