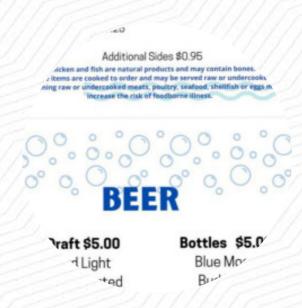

Tuesday 12:00-21:00 Wednesday 12:00-21:00 Thursday 12:00-21:00 Friday 12:00-21:00 Saturday 12:00-21:00 Setzer's and Ciders: \$5.00

Sicke's Triple Jam Bud Light White Claw Michelob Ultra Corona Light Corona Extra Constraint Prosecto Moscono Prosecto Miller Life Stella Artois Oberon