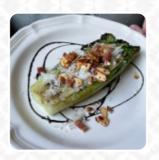

## Newmans At 988 Menu

https://menuweb.menu 988 South Hemlock Street, Cannon Beach, 97110, United States Of America +15034361151 - http://www.newmansat988.com/









A comprehensive menu of Newmans At 988 from Cannon Beach covering all 22 courses and drinks can be found here on the card. Newman's at 988 offers a fusion of incredible French and Italian cuisine in a romantic and intimate setting. Reservations are highly recommended due to limited opening hours from 5 pm to 9 pm. The menu focuses on the flavors of the Genoa region of Italy, featuring dishes such as wild mushroom polenta, crab cakes, sea scallops, foie gras with black truffles, and lobster ravioli.

# Newmans At 988 Menu



## Soups

**CHICKEN SOUP** 

#### Pasta

**RAVIOLI** 

#### Side Dishes

**SCAMPI** 

#### Rice

**RISOTTO** 

#### Starters

**MUSHROOM RISOTTO** 

#### Wine

**MARSALA** 

#### Ribs

**PRIME RIB** 

#### **Italian**

**CHICKEN MARSALA** 

#### French

**FOIE GRAS*