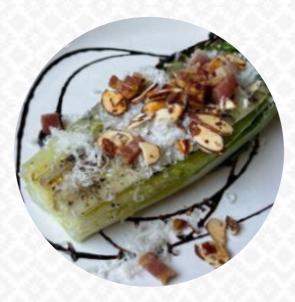

## Newmans At 988 Menu

https://menuweb.menu 988 South Hemlock Street, Cannon Beach, 97110, United States Of America +15034361151 - http://www.newmansat988.com/









A comprehensive menu of Newmans At 988 from Cannon Beach covering all 22 courses and drinks can be found here on the card. Newman's at 988 offers a fusion of incredible French and Italian cuisine in a romantic and intimate setting. Reservations are highly recommended due to limited opening hours from 5 pm to 9 pm. The menu focuses on the flavors of the Genoa region of Italy, featuring dishes such as wild mushroom polenta, crab cakes, sea scallops, foie gras with black truffles, and lobster ravioli.

# Newmans At 988 Menu



## Soups

**CHICKEN SOUP** 

#### Pasta

**RAVIOLI** 

#### Side Dishes

**SCAMPI** 

#### Rice

*