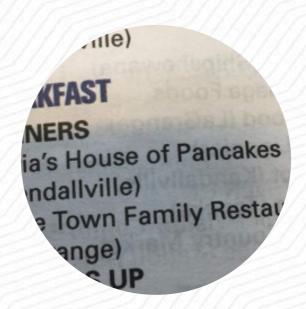

**Opening Hours:** 

18810 West Islam Issurum Budy's Bar and Grill (Cendallyllie) BREAKFAST WINNERS Maria's House of Pancakes (Kendallville) forme Town Family Restaurant (LaGrange) RUNNERS UP we Restaurant