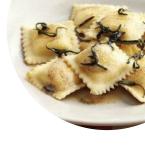

# Zoe's Pizza Seafood Menu

https://menuweb.menu 1022 S Broadway, East Providence, United States +14014310000 - http://zoes2Dpizzeria.com









# Zoe's Pizza Seafood Menu



### **Sandwiches**

STEAK SANDWICH

### Chicken

**CHICKEN WINGS** 

### Calzone

**CALZONE** 

### **Chicken Wings**

**WINGS** 

#### **Pasta**

**RAVIOLI** 

**PASTA ALFREDO** 

## Ingredients Used

**CHEESE** 

**EGG** 

**SHRIMP** 

**SEAFOOD** 

## These Types Of Dishes **Are Being Served**



**TUNA STEAK PANINI** 

**CHICKEN** 

**FISH** 

**PASTA** 

**PIZZA** 

## Zoe's Pizza Seafood

1022 S Broadway, East Providence, United States

#### **Opening Hours:**

Sunday 11:00-23:00 Monday 11:00-22:00 Tuesday 11:00-22:00 Wednesday 11:00-22:00 Thursday 11:00-22:00 Friday 11:00-23:00 Saturday 11:00-23:00

Made with menuweb.menu