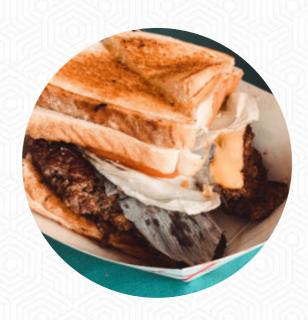

# These Types Of Dishes Are Being Served

**PANINI** 

**CHICKEN** 

**BURGER** 