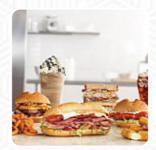

# These Types Of Dishes Are Being Served

**ROAST BEEF** 

**FISH** 

**CHICKEN** 

**PANINI** 