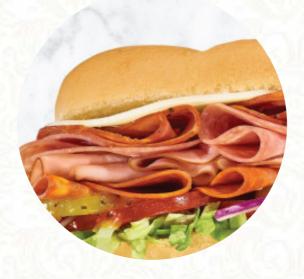

## **Subway Menu**

https://menuweb.menu 1400 Hwy 101 North Suite L, Plymouth, United States +17634768644 - http://subway.com/









The place from Plymouth offers **16** different **meals and drinks on the menu** at an average \$5.3. Located conveniently for locals, this restaurant offers a range of satisfying options, including well-received salads and a variety of breads. However, recent feedback highlights inconsistencies in quality and service. While some diners rave about their meals, describing delightful combinations like tuna and grilled chicken, others have faced disappointing encounters with stale bread and unengaged staff. Despite a welcoming atmosphere and the convenience of online ordering, improvements in service efficiency and food freshness are clearly needed. Overall