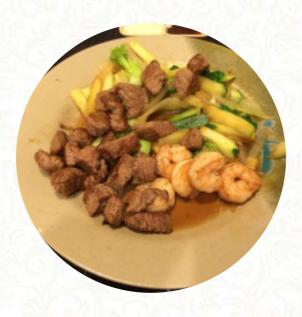

# These Types Of Dishes Are Being Served

**CHICKEN** 

**MEAT** 

**SALAD** 

**TUNA STEAK** 

## **Ingredients Used**

BUTTER
SHRIMP
VEGETABLES

BROCCOLI
CARROTS
ZUCCHINI

**MUSHROOMS** 

**CHICKEN TERIYAKI** 