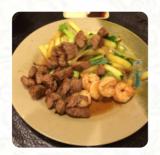

# These Types Of Dishes Are Being Served

**CHICKEN** 

**MEAT** 

**SALAD** 

**TUNA STEAK** 

## **Ingredients Used**

BUTTER
SHRIMP
VEGETABLES

BROCCOLI
CARROTS
ZUCCHINI

**MUSHROOMS** 

**CHICKEN TERIYAKI** 