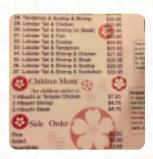

#### Salads

**SIDE SALAD** 

#### Sushi Rolls

**SUSHI** 

### **Japanese Specialties**

CHICKEN TERIYAKI
TERIYAKI CHICKEN

# These Types Of Dishes Are Being Served

**CHICKEN** 

**MEAT** 

**SALAD** 

**TUNA STEAK** 

## **Ingredients Used**

BUTTER
SHRIMP
VEGETABLES

BROCCOLI
CARROTS
ZUCCHINI

**MUSHROOMS** 

**CHICKEN TERIYAKI** 