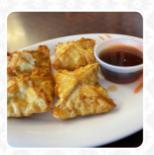

## Sukho Thai Menu

https://menuweb.menu
21 Essex Way, Essex Junction, United States Of America
(+1)8028782788 - http://www.sukhothaiessex.com/







## Sukho Thai Menu



#### **Entrées**

**SPRING ROLLS** 

### Soups

**TOM YUM** 

#### Chicken

PINEAPPLE CHICKEN

#### Indian

**CHICKEN CURRY** 

#### **Thai Dishes**

**PAD THAI** 

#### **Chinese Dishes**

**CASHEW CHICKEN** 

#### **Hot Drinks**

**TEA** 

#### Tea

**GREEN TEA** 

#### Thai

**RED CURRY** 

**THAI TEA** 

#### **Fried Rice**

PINEAPPLE FRIED RICE

**FRIED RICE** 

## **Ingredients Used**

**GINGER** 

**TOFU** 

# These Types Of Dishes Are Being Served

**APPETIZER** 

**CHICKEN** 

**NOODLES** 

## Sukho Thai

21 Essex Way, Essex Junction, United States Of America

#### **Opening Hours:**

Monday 15:00-20:00 Wednesday 15:00-20:00 Thursday 15:00-20:00 Friday 15:00-20:00 Saturday 15:00-20:00 Sunday 15:00-20:00



Made with menuweb.menu