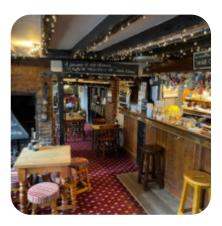

# The Plough Inn Menu

# The Plough Inn

44 Plough Road, Dormansland I-RH7 6PS, United Kingdom

**Opening Hours:** Monday 12:00-23:00

Tuesday 12:00-23:00 Wednesday 12:00-23:00 Thursday 12:00-23:00 Friday 12:00-23:00 Saturday 12:00-23:00 Sunday 12:00-20:00