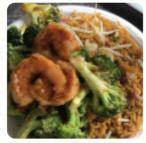

#### These Types Of Dishes Are Being Served

ROAST BEEF LAMB BURGER CHICKEN TUNA STEAK SALAD FISH