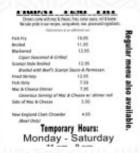

## **Beef's Menu**

**Main Courses** 

**NACHOS** 

Burger

**MUSHROOM SWISS BURGER** 

**Sandwiches** 

**GRILLED CHEESE** 

Fish Dishes

**FISH FRY** 

**Drinks** 

**BEER** 

Starters & Salads

**FRENCH FRIES** 

Chicken

**CHICKEN WINGS** 

**Sauces** 

**GRAVY** 

**Chicken Wings** 

**WINGS** 

**Ingredients Used** 

CHEESE

**BACON** 

These Types Of Dishes Are Being Served

CHICKEN

QUESADILLAS

BURGER

**FISH** 

## Beef's

203 W Franklin St, Horseheads, New York, 14845, United States **Opening Hours:** 

Monday 11:00 -00:00 Tuesday 11:00 -00:00 Wednesday 11:00 -00:00 Thursday 11:00 -00:00 Friday 11:00 -00:00 Saturday 11:00 -22:00