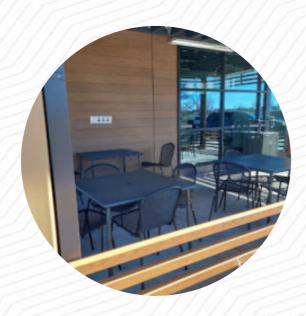

## Wendy's

2289 Superior, Silver City, United States Of America

**Opening Hours:** 

Monday 06:30-23:00 Tuesday 06:30-23:00 Wednesday 06:30-23:00 Thursday 06:30-23:00 Friday 06:30-00:00 Saturday 06:30-00:00 Sunday 06:30-23:00