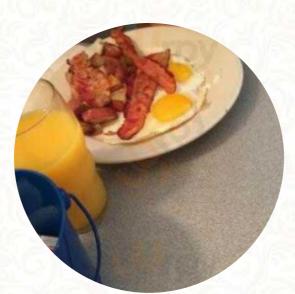

### The Red Barn Diner Menu

https://menuweb.menu 113 Elm St, Manchester, United States +16036239065









Here you can find the <u>menu</u> of The Red Barn Diner in Manchester. At the moment, there are 17 dishes and drinks on the card.

## The Red Barn Diner Menu

#### Entrées

POTATO WEDGES

#### Pizza

WESTERN PIZZA

#### Side Dishes

CLAM CHOWDER

#### **Egg Dishes**

OMELETTE

#### Sandwiches

EGG SANDWICH FRIED EGG SANDWICH

#### Sauces

SALSA

# The Red Barn Diner

113 Elm St, Manchester, United States

**Opening Hours:** Sunday 24:00-24:00 Monday 01:00-20:00 Tuesday 05:00-20:00 Wednesday 05:00-20:00 Thursday 05:00-23:00 Friday 12:00-23:00 Saturday 12:00-23:00



GRAVY

Dessert BLUEBERRY PIE CREPES

#### These Types Of Dishes Are Being Served

PANINI

BURGER

QUESADILLAS

###