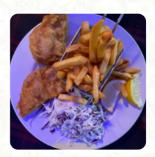

## The Black Watch Pub Menu

https://menuweb.menu 497 N Central Ave, Upland, United States +19099816069 - http://www.theblackwatchpub.com/









## The Black Watch Pub Menu



## Burger

**BEEF BURGER** 

### Sandwiches

**CALIFORNIA SANDWICH** 

#### Fish Dishes

**FISH AND CHIPS** 

#### **Drinks**

**BEER** 

**DRINKS** 

#### Starters & Salads

**POTATO CHIPS** 

**FRENCH FRIES** 

#### Indian

**CHICKEN CURRY** 

**CHICKEN CURRY** 

## Ingredients Used

**SAUSAGE** 

**EGG** 

**BEEF** 

# These Types Of Dishes Are Being Served

**MEAT** 

**CHICKEN** 

**LAMB** 

**BURGER** 

**FISH** 

## The Black Watch Pub

497 N Central Ave, Upland, United States

#### **Opening Hours:**

Monday 12:00-02:00 Tuesday 12:00-02:00 Wednesday 12:00-02:00 Thursday 12:00-02:00 Friday 12:00-02:00 Saturday 12:00-02:00 Sunday 12:00-02:00

Made with menuweb.menu