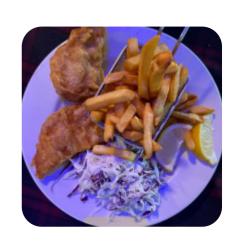

ral Ave, Upland, United States +19099816069 - http://www.theblackwatchpub.com/









## The Black Watch Pub Menu



## Burger

**BEEF BURGER** 

### Sandwiches

**CALIFORNIA SANDWICH** 

#### Fish Dishes

**FISH AND CHIPS** 

#### **Drinks**

**BEER** 

**DRINKS** 

#### Starters & Salads

**POTATO CHIPS** 

**FRENCH FRIES** 

#### Indian

**CHICKEN CURRY** 

**CHICKEN CURRY** 

## Ingredients Used

**SAUSAGE** 

**EGG** 

**BEEF** 

# These Types Of Dishes Are Being Served

**MEAT** 

**CHICKEN** 

**LAMB** 

**BURGER** 

**FISH** 

## The Black Watch Pub

497 N Central Ave, Upland, United States

#### **Opening Hours:**

Monday 12:00-02:00 Tuesday 12:00-02:00 Wednesday 12:00-02:00 Thursday 12:00-02:00 Friday 12:00-02:00 Saturday 12:00-02:00 Sunday 12:00-02:00

Made with menuweb.menu