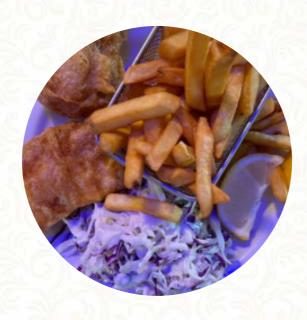

## The Black Watch Pub Menu

https://menuweb.menu 497 N Central Ave, Upland, United States +19099816069 - http://www.theblackwatchpub.com/









## The Black Watch Pub Menu



## Burger

**BEEF BURGER** 

### Sandwiches

**CALIFORNIA SANDWICH** 

#### Fish Dishes

**FISH AND CHIPS** 

#### **Drinks**

**BEER** 

**DRINKS** 

#### Starters & Salads

**POTATO CHIPS** 

**FRENCH FRIES** 

#### Indian

**CHICKEN CURRY** 

**CHICKEN CURRY** 

## Ingredients Used

**SAUSAGE** 

**EGG** 

**BEEF** 

# These Types Of Dishes Are Being Served

**MEAT** 

**CHICKEN** 

**LAMB** 

**BURGER** 

**FISH** 

## The Black Watch Pub

497 N Central Ave, Upland, United States

#### **Opening Hours:**

Monday 12:00-02:00 Tuesday 12:00-02:00 Wednesday 12:00-02:00 Thursday 12:00-02:00 Friday 12:00-02:00 S