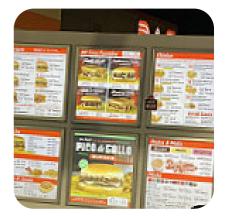

## Whataburger Menu

<u>https://menuweb.menu</u> 2990 Gulf Fwy S, League City, United States +12815340218 - https://locations.whataburger.com/tx/league-city/2990-gulf-fwys.html/

Here you can find the <u>menu</u> of Whataburger in League City. At the moment, there are **17** dishes and drinks on the food list.