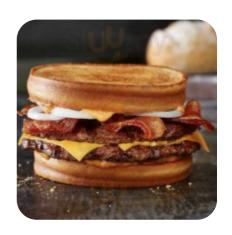

## **Burger King Menu**

https://menuweb.menu 2008 Glenoaks Blvd, San Fernando, CA 91340, USA, United States +18188981171 - http://www.burgerking.com/

The **menu of Burger King** from San Fernando includes *16* menus. On average, **menus or drinks on** <u>the card</u> cost about \$6.0. The categories can be viewed on the menu below. Burger King in San Fernando, CA is a popular American restaurant open from 7:00 AM to 11:59 PM. You can order your favorite dish from Burger King through Uber Eats or DoorDash. Don't miss out, reserve your table by calling (818) 898-1171. Check out ChopSpoon and Taco Bell for more options. Share your experience with others by leaving a review!.