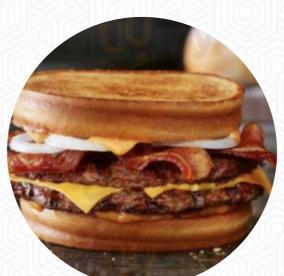

## **Burger King Menu**

https://menuweb.menu 2008 Glenoaks Blvd, San Fernando, CA 91340, USA, United States +18188981171 - http://www.burgerking.com/

The **menu of Burger King** from San Fernando includes *16* menus. On average, **menus or drinks on** <u>the card</u> cost about \$6.0. The categories can be viewed on the menu below. Burger King in San Fernando, CA is a popular American restaurant open from 7:00 AM to 11:59 PM. You can order your favorite dish from Burger King through Uber Eats or DoorDash. Don't miss out, reserve your table by calling (818) 898-1171. Check out ChopSpoon and Taco Bell for more options. Share your experience with others by leaving a review!.