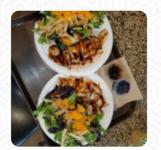

## Sansai Japanese Grill Menu

Salads

**KALE SALAD** 

Sushi Rolls

**SUSHI** 

Sandwiches

**CALIFORNIA SANDWICH** 

Seafood

These Types Of Dishes Are Being Served

**SALAD** 

**CHICKEN** 

**MEAT** 

**TUNA STEAK** 