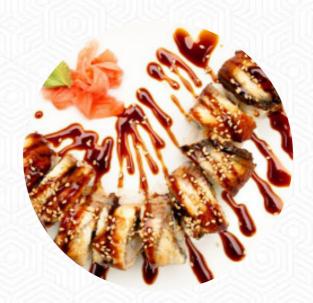

## Sansai Japanese Grill Menu

https://menuweb.menu 2575 N Hollywood Way, Burbank, United States +18185650420 - http://www.sansaijapanesegrill.com

Here you can find the <u>menu</u> of Sansai Japanese Grill in Burbank. At the moment, there are 18 dishes and drinks on the food list. Sansai offers a diverse menu featuring Japanese-style plates, including flavorful bowls and salads, which have garnered praise for their quality and generous portion sizes. However, some customers have expressed disappointment over the restaurant's pricing practices, particularly regarding unexpected fees and a lack of clear communication about charges. The dining experience is further complicated by an electronic ordering system that some find distracting. Despite these grievances, the location near Burbank Airport serves as a convenient stop for travelers seeking a hearty meal. Overall, while the food is well-received, transparent pricing and service improvements could enhance the experience significantly.

**SHRIMP TEMPURA** 

Sushi

**CALIFORNIA ROLL** 

**Appetizer** 

**TEMPURA** 

Side Dishes

**BROWN RICE** 

**RICE** 