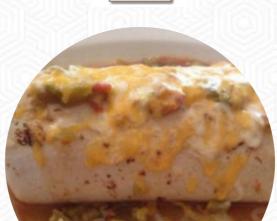

# Cecilia's Cafe Menu

<a href="https://menuweb.menu">https://menuweb.menu</a>
 230 6th Street Southwest, Albuquerque, 87102, United States Of America
 +15052437070 - http://www.ceciliascafe.com









## Cecilia's Cafe Menu



#### **Sandwiches**

**TURKEY SANDWICH** 

#### **Dessert**

**CREPES** 

### **Egg Dishes**

**OMELETTE** 

### **Restaurant Category**

**MEXICAN** 

#### **Mexican Dishes**

**BURRITO** 

**CHILLI SAUCE** 

**ENCHILADAS** 

# These Types Of Dishes Are Being Served



MEAT
TURKEY
PANINI

## **Ingredients Used**

**EGG** 

**CHILI** 

**POTATOES** 

SAUSAGE

**BACON** 

**BEEF** 

**CORN** 

## Cecilia's Cafe

230 6th Street Southwest, Albuquerque, 87102, United States Of America Opening Hours:

Monday 07:00-14:00 Tuesday 07:00-14:00 Wednesday 07:00-14:00 Thu