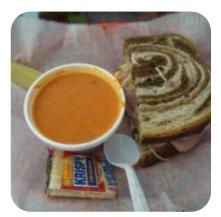

7301, United States +16059968228









Here you can find the <u>menu</u> of Cornerstone Coffee House-deli in Mitchell. At the moment, there are 17 courses and drinks on the food list.

# **Cornerstone Coffee House-deli Menu**

#### Drinks

DRINKS

### Indian

CHAI

### Bread

BAGEL

#### These Types Of Dishes Are Being Served

SANDWICH

#### **Smoothies**

SMOOTHIE MANGO SMOOTHIE

#### Hot Drinks COFFEE TEA

**Dessert** MUFFINS BLUEBERRY MUFFIN BLUEBERRY PIE

### **Ingredients Used**

CORN CHOCOLATE CREAM CHEESE CHEDDAR MANGO CHEESE

# **Cornerstone Coffee House-deli**

123 E 3rd Ave, Mitchell, SD 57301, United States

#### Opening Hours:

Monday 07:00 -17:00 Tuesday 07:00 -17:00 Wednesday 07:00 -17:00 Thursday 07:00 -17:00 Friday 07:00 -17:00 Saturday 07:00 -17:00 Sunday 09:00 -17:00



Made with menuweb.menu