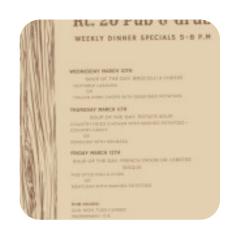

## Route 20 Pub &grub Menu

https://menuweb.menu 19 W Main St, Wakeman, United States (+1)4408392233

# Route 20 Pub &grub Menu

### Soups

**LOBSTER BISQUE** 

#### **Side Dishes**

**MACARONI AND CHEESE** 

#### **Sandwiches**

**PULLED PORK SANDWICH** 

#### Starters & Salads

**FRENCH FRIES** 

#### Main

**PULLED PORK** 

#### **Hot Drinks**

**COFFEE** 