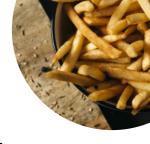

## Route 20 Pub &grub Menu

https://menuweb.menu 19 W Main St, Wakeman, United States (+1)4408392233









# Route 20 Pub &grub Menu



### Soups

**LOBSTER BISQUE** 

#### **Side Dishes**

**MACARONI AND CHEESE** 

#### **Sandwiches**

**PULLED PORK SANDWICH** 

#### Starters & Salads

**FRENCH FRIES** 

#### Main

**PULLED PORK** 

#### **Hot Drinks**

**COFFEE** 

## Ingredients Used

**CHEESE** 

**PORK MEAT** 

**BISCUIT** 

BEEF

# These Types Of Dishes Are Being Served

**BURGER** 

SOUP

**LOBSTER** 

**CHICKEN** 

**MEAT** 

**BREAD** 

**PANINI** 

## Route 20 Pub &grub

19 W Main St, Wakeman, United States

**Opening Hours:** 

Wednesday 05:00-20:00 Thursday 05:00-20:00 Friday 11:30-20:00 Saturday 11:30-16:00

Made with menuweb.menu