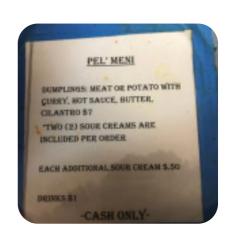

## Pel'meni Menu

https://menuweb.menu 2 Marine Way, Juneau, AK 99801, United States +19075860177

## Pel'meni

2 Marine Way, Juneau, AK 99801, United States

**Opening Hours:** 

Monday 11:30 -01:30 Tuesday 11:30 -01:30 Wednesday 11:30 -01:30 Thursday 11:30 -01:30 Friday 11:30 -03:30 Saturday 11:30 -03:30 Sunday 11:30 -01:30