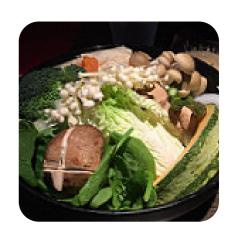

### Soups

**TOMATO SOUP** 

# These Types Of Dishes Are Being Served

**SOUP** 

**MEAT** 

**TUNA STEAK** 

**NOODLES** 