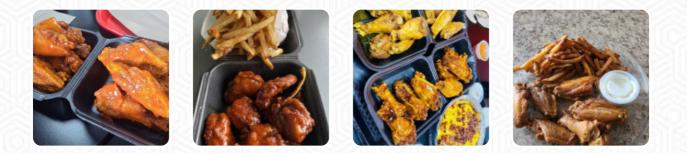

## **Atl Wings Menu**

https://menuweb.menu 1300 South Milton Road, Flagstaff, AZ 86001, United States (+1)9284825590 - http://www.atlwings.com/

The restaurant from Flagstaff offers 17 different dishes and drinks on the card at an average \$5.4.

## Atl Wings Menu

| Chicken                 |              | Sandwiches                               |    |
|-------------------------|--------------|------------------------------------------|----|
| BONELESS WINGS          | \$5.9        | SPICY CHICKEN SANDWICH                   |    |
| Fries                   |              | CHICKEN SANDWICH                         |    |
| MEDIUM FRIES            | \$2.3        | Starters & Salads                        |    |
|                         |              | FRENCH FRIES                             | :  |
| Chicken Wings           |              | FRENCH FRIES                             |    |
| WINGS                   |              | Popular Items                            |    |
| Featured Items - Supper | per<br>\$7.5 | LUCKY'S SAUCED TOSSED<br>SANDWICH        | :  |
|                         | Ţ. I.C       | TRADITIONAL WINGS                        | :  |
| Ingredients Used        |              | Dispensed Beverage                       | :  |
| Salads                  |              | MEDIUM FOUNTAIN                          | :  |
| HOUSE SALAD             | \$8.5        | These Types Of Dishe                     |    |
| BUFFALO CHICKEN SALAD   | \$10.5       | These Types Of Dishe<br>Are Being Served | :2 |
|                         |              | CHICKEN                                  |    |
|                         |              | PANINI                                   |    |