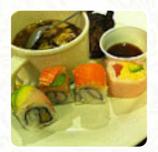

## Hibachi Supreme Buffet Menu

https://menuweb.menu
1012 Southwest Expressway, Oklahoma City, 73139, United States Of America
+14056325888 - http://www.hibachisupremebuffet-hub.com









## Hibachi Supreme Buffet Menu



#### **Entrées**

SHRIMP COCKTAIL

#### Sushi Rolls

**SUSHI** 

#### **Sauces**

**BBQ** 

#### **Dessert**

**FRESH FRUIT SALAD** 

### **Restaurant Category**

**DESSERT** 

#### From The Grill

**RIBS** 

#### **BBQ RIBS**

## Ingredients Used



CHEESE
FRUIT
CREAM CHEESE

**SHRIMP** 

# These Types Of Dishes Are Being Served



SALAD
ICE CREAM
SOUP

FISH DESSERTS

# Hibachi Supreme Buffet

1012 Southwest Expressway, Oklahoma City, 73139, United States Of America

#### **Opening Hours:**

Sunday 11:00-22:00 Monday 11:00-22:00 Tuesday 11:00-22:00 Wednesday 11:00-22:00 Thursday 11:00-22:00 Friday 11:00-22:00 Saturday 11:00-22:00

Made with menuweb.menu