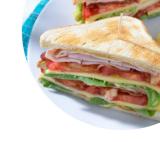

### **Sandwiches**

**TURKEY CLUB** 

# These Types Of Dishes Are Being Served

**PANINI** 

**SALAD** 

**BREAD** 

**TUNA STEAK** 

SOUP

**MEAT** 