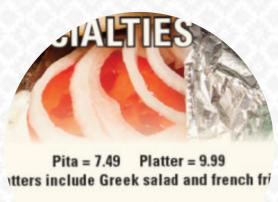

onions, tomato

Chicken Gyro With lettuce, tor

With feta cheese

## Romano's Pizzeria Deli Menu

https://menuweb.menu

1333 Shepherd Drive, Sterling, 20164, United States Of America
+17034302080 - http://www.RomanosDeliPizzeria.com







| NZZA                  | 0                 |                 | 4    |
|-----------------------|-------------------|-----------------|------|
|                       | Small<br>(1971)   | Median<br>(12") | Lan  |
| sin                   |                   | 9.49            | 12.5 |
| udes sauce and cheese |                   | - 42            | 12.1 |
| rwalian               | 8.99              | 12.99           | 15.  |
| hite Plain            | 6.99              | 9.49            | 12.  |
| ritle Vegetarian      | 8.99              | 13.99