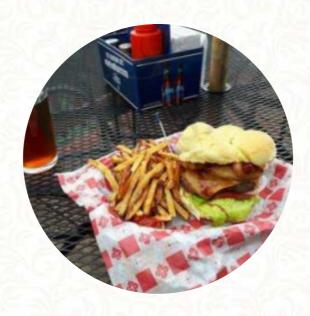

# These Types Of Dishes Are Being Served

**CHICKEN** 

**BURGER** 

**CHICKEN WRAP** 

**SOUP** 

**PANINI** 

**WRAP** 