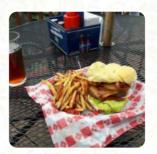

# These Types Of Dishes Are Being Served

**CHICKEN** 

**BURGER** 

**CHICKEN WRAP** 

**SOUP** 

**PANINI** 

**WRAP** 