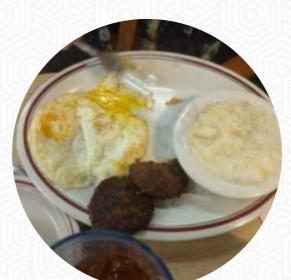

## **Huddle House Menu**

<u>https://menuweb.menu</u> 1203 N 2nd St, Booneville, United States +16627286822 - https://huddlehouse.com/locations/ms/booneville/1203-n-2nd-st









## **Huddle House Menu**



#### Pizza

**PIZZA TEXAS** 

#### **Sandwiches**

**CHICKEN SANDWICH** 

## Chicken

**CRISPY CHICKEN** 

#### **Sauces**

**GRAVY** 

## Salads

**CHICKEN SALAD** 

**CRISPY CHICKEN SALAD** 

#### **Dessert**

**COOKIE** 

#### **WAFFLE**

#### **Hot Drinks**

**COFFEE** 

**TEA** 

## **Ingredients Used**

**EGG** 

**SYRUP** 

# These Types Of Dishes Are Being Served

**CHICKEN** 

SALAD

**PANINI** 

**TUNA STEAK** 

# **Huddle House**

1203 N 2nd St, Booneville, United States

#### **Opening Hours:**

Monday 06:00 -22:00 Tuesday 06:00 -22:00 Wednesday 06:00 -22:00 Thursday 0