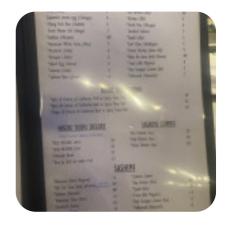

## Blu Sushi Menu

Sushi Rolls

**SUSHI** 

**Seafood** 

**OCTOPUS AND ORZO** 

Sushi

**SASHIMI** 

**Drinks** 

**DRINKS** 

**Appetizer** 

**TEMPURA** 

**Spirits** 

**MARTINI** 

**Japanese Specialties** 

SAKE

**Noodle** 

**RAMEN** 

These Types Of Dishes Are Being Served

**FISH** 

SOUP

**SALAD** 

**Ingredients Used** 

GINGER
HALIBUT
MACKEREL

UNAGI OLIVES