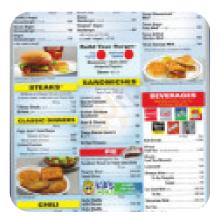

## Waffle House Menu

|     | - | X |  |
|-----|---|---|--|
|     |   | 7 |  |
| 224 |   |   |  |

| PIZZA TEXAS          |              | Lunch & Dinner<br>Specialties             |        |
|----------------------|--------------|-------------------------------------------|--------|
| Sandwiches           |              | CHEESESTEAK MELT<br>HASHBROWN BOWL        | \$10.9 |
| BREAKFAST SANDWICH   |              | CHICKEN MELT HASHBROWN<br>BOWL            | \$10.9 |
| Side Dishes          | \$4.2        | These Types Of Dishes<br>Are Being Served |        |
| Dessert<br>WAFFLE    |              | PANINI<br>TOSTADAS                        |        |
| Indian               |              | Breakfast                                 |        |
| SOFT DRINKS          | \$2.9        | BACON EGG CHEESE<br>HASHBROWN BOWL        | \$10.9 |
| Hot Drinks           |              | HAM EGG CHEESE HASHBROWN<br>BOWL          | \$10.9 |
| COFFEE               |              | SAUSAGE EGG CHEESE<br>HASHBROWN BOWL      | \$10.9 |
| Non Alcoholic Drinks |              | Ingredients Used                          |        |
| WATER<br>ICED TEA    | \$2.9        | SAUSAGE                                   | \$4.2  |
|                      | <b>ΦΖ.</b> 9 | BACON                                     | \$4.2  |
|                      |              | CHEESE                                    |        |
|                      |              | EGG                                       |        |