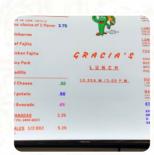

## Gracia's Breakfast Tacos And More. M

**Breakfast** 

**CHICHARRON PLATE** \$10.0 **RED SAUCE WITH CHIPS** 

> **GREEN SAUCE WITH CHIPS** \$4.0

\$3.8

\$8.4

**Side Dishes** 

**Dishes** 

Sauces **PORK ROAST** \$10.0

**House Specials** 

**CHICKEN FAJITA PLATE** \$10.0

**Mexican Dishes Egg Dishes** 

**OMELETTE TACOS** 

**Plates** 

**BEEF FAJITA PLATE** \$10.0

Spanish

**TAMALES** 

**These Types Of Dishes Are Being Served** 

**QUESADILLAS** \$10.0

## **Ingredients Used**

**BURRITOS** 

**CHORIZO CHEESE BACON** 

**BEEF** CORN

**SALSA** 

**BBQ** 