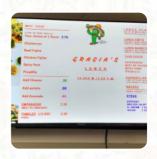

## Gracia's Breakfast Tacos And More. M

**Breakfast** 

**CHICHARRON PLATE** \$10.0 **RED SAUCE WITH CHIPS** 

> **GREEN SAUCE WITH CHIPS** \$4.0

\$3.8

\$8.4

**Side Dishes** 

**Dishes** 

Sauces **PORK ROAST** \$10.0

**House Specials** 

**CHICKEN FAJITA PLATE** \$10.0

**Mexican Dishes Egg Dishes** 

**OMELETTE TACOS** 

**Plates** 

**BEEF FAJITA PLATE** \$10.0

Spanish

**TAMALES** 

**These Types Of Dishes Are Being Served** 

**QUESADILLAS** \$10.0

## **Ingredients Used**

**BURRITOS** 

**CHORIZO CHEESE BACON** 

**BEEF** CORN

**SALSA** 

**BBQ** 