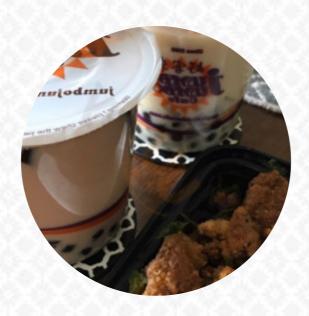

## Jumbo Jumbo Cafe Menu

**Smoothies** 

**SMOOTHIE** 

**Entrées** 

**FRIED TOFU** 

**Eistee** 

**BLACK TEA** 

**Noodle In Soup** 

**TAIWANESE** 

**Hot Drinks** 

**COFFEE** 

**TEA** 

**MILK TEA** 

These Types Of Dishes Are Being Served

**CHICKEN** 

**SOUP** 

**NOODLES** 

**Ingredients Used** 

**VEGETABLES** 

**MILK** 

**LYCHEE** 

**BEEF** 

**TOFU** 