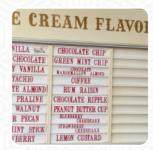

## Cammie's Old Dutch Ice Cream Shopp

| Non Alcoholic Drinks                        |       | Sundaes Desserts                           |                |
|---------------------------------------------|-------|--------------------------------------------|----------------|
| ROOTBEER                                    | \$2.5 | CRUSHED CHERRY                             |                |
| Soft Drinks                                 |       | Dessert - Double Dip                       |                |
| ORANGE JUICE                                | \$2.5 | Sundaes                                    |                |
| Pop Tarts                                   |       | CHOCOLATE MARSHMALLOW                      |                |
| CHERRY                                      | \$2.5 | Bassetts Ice Cream                         |                |
| Shakes                                      |       | Selection  DUTCH CHOCOLATE                 | \$2.5          |
| SHAKE                                       |       |                                            | <b>\$2.5</b>   |
| Sundaes                                     |       | Restaurant Category                        |                |
| DUTCH CHOCALATE                             |       | DESSERT                                    |                |
|                                             |       |                                            |                |
| Tummy Ticklers                              |       | Ingredients Used                           |                |
| Tummy Ticklers HOT BUTTERSCOTCH             |       | Ingredients Used                           | \$2.5          |
| HOT BUTTERSCOTCH                            |       | •                                          | \$2.5          |
| HOT BUTTERSCOTCH  Sundae                    |       | Dessert BLUEBERRY PIE                      | \$2.5          |
| HOT BUTTERSCOTCH  Sundae  HOT FUDGE         |       | Dessert                                    | \$2.5          |
| HOT BUTTERSCOTCH  Sundae  HOT FUDGE  Twists |       | Dessert BLUEBERRY PIE                      | \$2.5          |
| HOT BUTTERSCOTCH  Sundae  HOT FUDGE         |       | Dessert BLUEBERRY PIE SORBET  Coffee MOCHA | \$2.5          |
| HOT BUTTERSCOTCH  Sundae  HOT FUDGE  Twists | ilk   | Dessert BLUEBERRY PIE SORBET Coffee        |                |
| Sundae HOT FUDGE  Twists MAPLE WALNUT       | ilk   | Dessert BLUEBERRY PIE SORBET  Coffee MOCHA | \$2.5<br>\$2.5 |