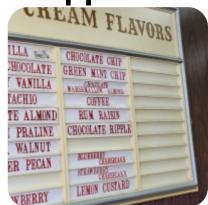

## Cammie's Old Dutch Ice Cream Shopp

| Non Alcoholic Drinks                        |       | Sundaes Desserts                           |                |
|---------------------------------------------|-------|--------------------------------------------|----------------|
| ROOTBEER                                    | \$2.5 | CRUSHED CHERRY                             |                |
| Soft Drinks                                 |       | Dessert - Double Dip                       |                |
| ORANGE JUICE                                | \$2.5 | Sundaes                                    |                |
| Pop Tarts                                   |       | CHOCOLATE MARSHMALLOW                      |                |
| CHERRY                                      | \$2.5 | Bassetts Ice Cream                         |                |
| Shakes                                      |       | Selection  DUTCH CHOCOLATE                 | \$2.5          |
| SHAKE                                       |       |                                            | <b>\$2.5</b>   |
| Sundaes                                     |       | Restaurant Category                        |                |
| DUTCH CHOCALATE                             |       | DESSERT                                    |                |
|                                             |       |                                            |                |
| Tummy Ticklers                              |       | Ingredients Used                           |                |
| Tummy Ticklers HOT BUTTERSCOTCH             |       | Ingredients Used                           | \$2.5          |
| HOT BUTTERSCOTCH                            |       | •                                          | \$2.5          |
| HOT BUTTERSCOTCH  Sundae                    |       | Dessert BLUEBERRY PIE                      | \$2.5          |
| HOT BUTTERSCOTCH  Sundae  HOT FUDGE         |       | Dessert                                    | \$2.5          |
| HOT BUTTERSCOTCH  Sundae  HOT FUDGE  Twists |       | Dessert BLUEBERRY PIE                      | \$2.5          |
| HOT BUTTERSCOTCH  Sundae  HOT FUDGE         |       | Dessert BLUEBERRY PIE SORBET  Coffee MOCHA | \$2.5          |
| HOT BUTTERSCOTCH  Sundae  HOT FUDGE  Twists | ilk   | Dessert BLUEBERRY PIE SORBET Coffee        |                |
| Sundae HOT FUDGE  Twists MAPLE WALNUT       | ilk   | Dessert BLUEBERRY PIE SORBET  Coffee MOCHA | \$2.5<br>\$2.5 |