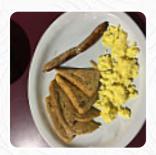

**SOFT DRINKS** 

**Soft Drinks** 

**COLA** 

**Potatoes** 

**HASH BROWNS** 

**Brunch** 

STEAK AND EGGS

**Hot Drinks** 

**COFFEE** 

Ingredients Used

**CHEESE** 

**BACON** 

**SAUSAGE** 

These Types Of Dishes Are Being Served

**TOSTADAS** 

**BURGER** 