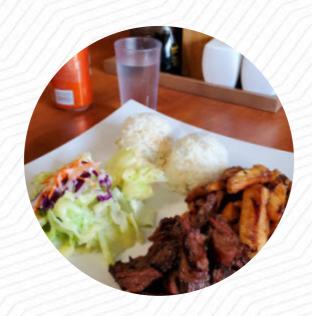

## Teriyaki Town Menu

https://menuweb.menu 20320 Ballinger Way NE, Shoreline I-98155-1146, United States +12063619088









Here you can find the menu of Teriyaki Town in Shoreline. At the moment, there are 15 meals and drinks on the food list.

# Teriyaki Town Menu



### Sushi Rolls

**SUSHI** 

#### **Side Dishes**

**BROWN RICE** 

#### **Drinks**

**SODAS** 

#### **Fried Rice**

**FRIED RICE** 

## Main Courses - Teriyaki

**BEEF TERIYAKI** 

## **Ingredients Used**



TOFU BEEF MISO

# These Types Of Dishes Are Being Served

**SOUP** 

**CHICKEN** 

SALAD

## **Japanese Specialties**

CHICKEN TERIYAKI
TERIYAKI CHICKEN

**MISO SOUP** 

**YAKISOBA** 

# Teriyaki Town

20320 Ballinger Way NE, Shoreline I-98155-1146, United States **Opening Hours:** 



Made with <u>menuweb.menu