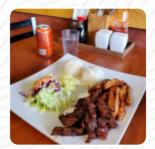

## Teriyaki Town Menu

https://menuweb.menu 20320 Ballinger Way NE, Shoreline I-98155-1146, United States +12063619088









Here you can find the menu of Teriyaki Town in Shoreline. At the moment, there are 15 meals and drinks on the food list.

# Teriyaki Town Menu



### Sushi Rolls

**SUSHI** 

#### **Side Dishes**

**BROWN RICE** 

#### **Drinks**

**SODAS** 

#### **Fried Rice**

**FRIED RICE** 

## Main Courses - Teriyaki

**BEEF TERIYAKI** 

## **Ingredients Used**



TOFU BEEF MISO

# These Types Of Dishes Are Being Served

**SOUP** 

**CHICKEN** 

SALAD

## **Japanese Specialties**

CHICKEN TERIYAKI
TERIYAKI CHICKEN

**MISO SOUP** 

**YAKISOBA** 

# Teriyaki Town

20320 Ballinger Way NE, Shoreline I-98155-1146, United States **Opening Hours:** 



Made with <u>menuweb.menu</u>