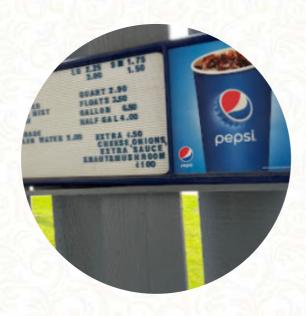

## Jim's Drive In Menu

Non Alcoholic Drinks

**ROOT BEER** 

**Burger** 

**CHEESEBURGER** 

Sandwiches

STEAK CHEESE

**Side Dishes** 

**FRENCH FRIES** 

**Drinks** 

**BEER** 

Starters & Salads

**FRENCH FRIES** 

**Soft Drinks** 

**LEMONADE** 

**American Food** 

**HOT DOG** 

**Restaurant Category** 

**FRENCH** 

Ingredients Used

**CHEESE** 

**CHILI** 

**ONION** 

These Types Of Dishes Are Being Served

**CHICKEN** 

**TUNA STEAK** 

**PANINI** 